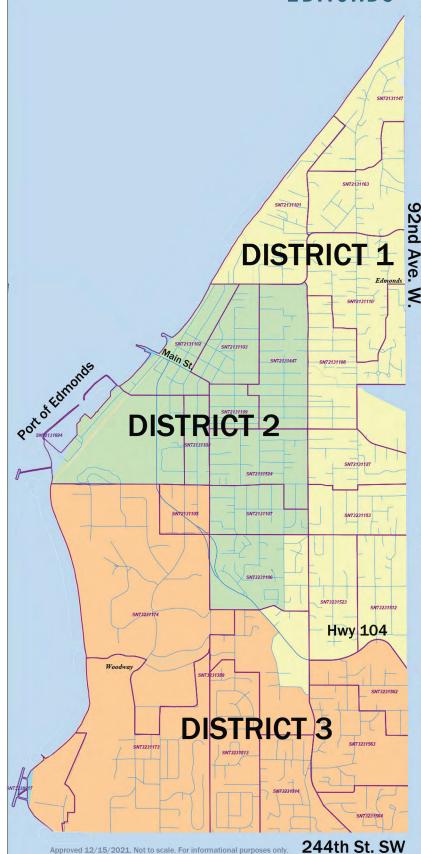

#### Port of Edmonds Commission Districts. Legal Description – Approved 12/15/2021

# **District 1**

Starting at the intersection of Caspers St and 9th Ave N.

South on 9th Ave to 220th St.

Due west on extension of 220th St to Elm St and 8th Ave S.

South on 8th Ave S to 15th St SW.

Westerly on 15th St SW to Edmonds Way.

Southeasterly on Edmonds Way to 102nd PI W.

Southerly on 102nd PI W and to the Woodway Campus northerly east/west driveway, about 232nd St SW.

Easterly on the Woodway Campus northern drive to 100th Ave W.

North on 100th Ave W to Edmonds Way.

Meandering Easterly on Edmonds Way to the Port district outline.

North and southwesterly on the Port district outline to the extension of Casper St.

Easterly on Caspers St to the point of the beginning.

## **District 2**

Starting at the intersection of Caspers St and 9th Ave.

South on 9th Ave to 220th St.

Due west on extension of 220th St to Elm St and 8th Ave S.

South on 8th Ave S to 15th St SW.

Westerly on 15th St SW to 226th St SW.

Westerly on 226th St SW to the extension of 5th Ave S.

North on extension and 5th Ave S to Pine St.

West on Pine St to the 2020 Census city limits of Edmonds.

Westerly on the 2020 Census city limits of Edmonds into Puget Sound and the Port district outline.

Northerly on the Port district outline to the extension of Casper St.

Easterly on Casper St to the point of the beginning.

## **District 3**

Starting at the intersection of Edmonds Way and 100th Ave W.

South on 100th Ave W to the northern parking entrance for Woodway Campus.

Westerly on Woodway Campus northerly parking drive to 102nd PI W.

Northerly on 102nd PI W to to Edmonds Way.

Northwesterly on Edmonds Way to 226th St Sw.

Westerly on 226th St SW to the extension of 5th Ave S.

North on extension and 5th Ave S to Pine St.

West on Pine St to the 2020 Census city limits of Edmonds.

Westerly on the 2020 Census city limits of Edmonds into Puget Sound and the Port district outline.

Southerly, east, and north on the Port district outline to Edmonds Way.

Meandering northwesterly on Edmonds Way to the point of the beginning.