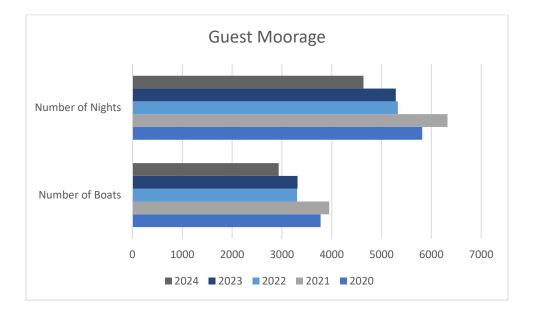

#### **Guest Moorage**

| Guest Moorage    |      |      |      |      |      |
|------------------|------|------|------|------|------|
| Annual           | 2020 | 2021 | 2022 | 2023 | 2024 |
| Number of Boats  | 3775 | 3949 | 3305 | 3314 | 2934 |
| Number of Nights | 5816 | 6325 | 5328 | 5287 | 4636 |

Guest Moorage decreased to a five-year low point for both the number of boats and nights spent.