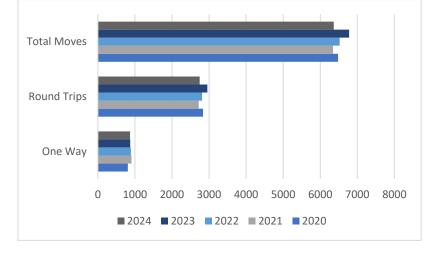

## **Public Launch**

Boat launches remained steady but trended slightly down from the 2023 numbers.

| Public Launch |      |      |      |      |      |
|---------------|------|------|------|------|------|
| Annual        | 2020 | 2021 | 2022 | 2023 | 2024 |
| One Way       | 807  | 908  | 889  | 872  | 870  |
| Round Trips   | 2838 | 2720 | 2812 | 2954 | 2747 |
| Total Moves   | 6483 | 6348 | 6523 | 6780 | 6364 |