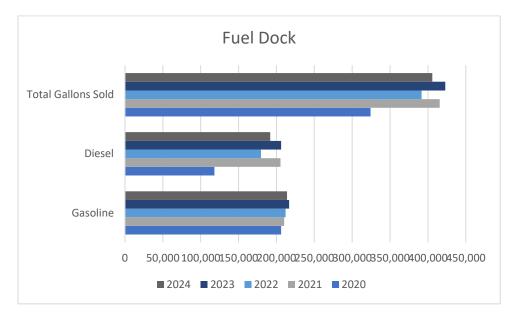

#### **Fuel Dock**

Fuel sales slowed in 2024, most significantly with diesel gallons.

| Fuel Dock          |         |         |         |         |         |
|--------------------|---------|---------|---------|---------|---------|
| Annual             | 2020    | 2021    | 2022    | 2023    | 2024    |
| Gasoline           | 206,257 | 210,118 | 212,110 | 216,750 | 213,942 |
| Diesel             | 118,019 | 205,377 | 179,597 | 206,136 | 191,799 |
| Total Gallons Sold | 324,276 | 415,495 | 391,707 | 422,886 | 405,741 |