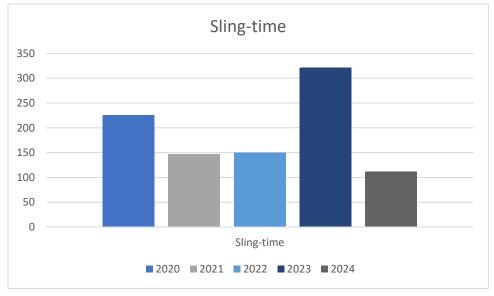

#### **Travelift and Boatyard**

Travelift moves decreased from 2023 levels, but the workyard stall usage increased.

| Boatyard            |      |      |      |      |      |
|---------------------|------|------|------|------|------|
| Annual              | 2020 | 2021 | 2022 | 2023 | 2024 |
| Stall Usage         | 2439 | 3136 | 3038 | 2315 | 2778 |
| Travel-lift to yard | 297  | 339  | 331  | 321  | 240  |
| Sling-time          | 226  | 147  | 150  | 115  | 111  |