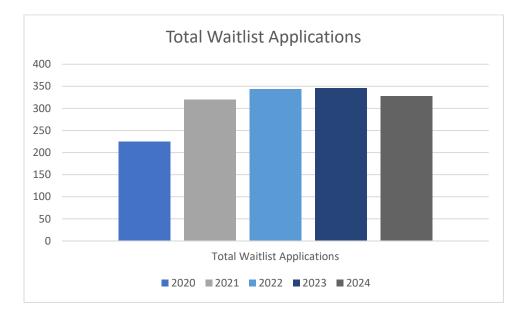

| Terminations/Assignments - Dry Storage |                              |        |        |        |        |
|----------------------------------------|------------------------------|--------|--------|--------|--------|
| Annual                                 | 2020                         | 2021   | 2022   | 2023   | 2024   |
| Total Inventory                        | 224                          | 224    | 224    | 224    | 224    |
| Terminations                           | 67                           | 81     | 63     | 58     | 44     |
| Turnover Ratio                         | 29.91%                       | 36.16% | 28.12% | 25.89% | 19.60% |
| Leases Signed                          | 65                           | 70     | 73     | 74     | 68     |
|                                        |                              |        |        |        |        |
| Waiting List - Water Moorage           | Waiting List - Water Moorage |        |        |        |        |
| Annual                                 | 2020                         | 2021   | 2022   | 2023   | 2024   |
| Total Waitlist Applications            | 225                          | 320    | 344    | 346    | 328    |
|                                        |                              |        |        |        |        |
| Insurance and Registration Compliance  |                              |        |        |        |        |
| Annual                                 | 2020                         | 2021   | 2022   | 2023   | 2024   |
| Insurance                              | 90%                          | 88%    | 88%    | 87%    | 90%    |
| Registration                           | 70%                          | 76%    | 74%    | 78%    | 82%    |
|                                        |                              |        |        |        |        |
| Security - Police Activity             |                              |        |        |        |        |
| Annual                                 | 2020                         | 2021   | 2022   | 2023   | 2024   |
| Calls to 911                           | 10                           | 13     | 24     | 20     | 16     |
| Reported Thefts                        | 11                           | 11     | 4      | 9      | 15     |