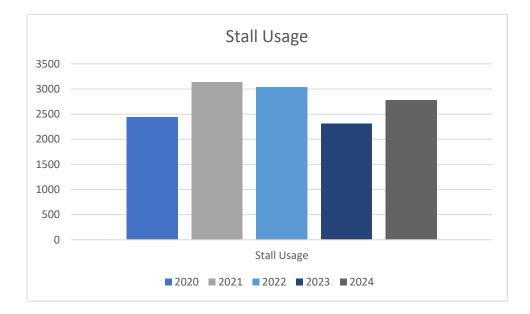

#### **Travelift and Boatyard**

Travelift moves decreased from 2023 levels, but the workyard stall usage increased.

| Boatyard            |      |      |      |      |      |
|---------------------|------|------|------|------|------|
| Annual              | 2020 | 2021 | 2022 | 2023 | 2024 |
| Stall Usage         | 2439 | 3136 | 3038 | 2315 | 2778 |
| Travel-lift to yard | 297  | 339  | 331  | 321  | 240  |
| Sling-time          | 226  | 147  | 150  | 115  | 111  |