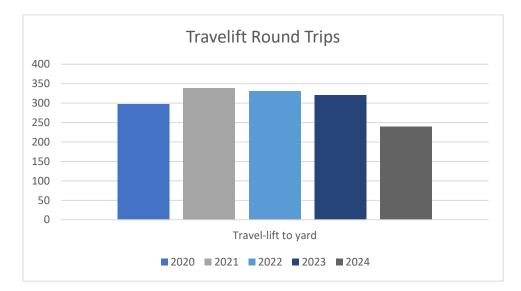

#### **Travelift and Boatyard**

Travelift moves decreased from 2023 levels, but the workyard stall usage increased.

| Boatyard            |      |      |      |      |      |
|---------------------|------|------|------|------|------|
| Annual              | 2020 | 2021 | 2022 | 2023 | 2024 |
| Stall Usage         | 2439 | 3136 | 3038 | 2315 | 2778 |
| Travel-lift to yard | 297  | 339  | 331  | 321  | 240  |
| Sling-time          | 226  | 147  | 150  | 115  | 111  |